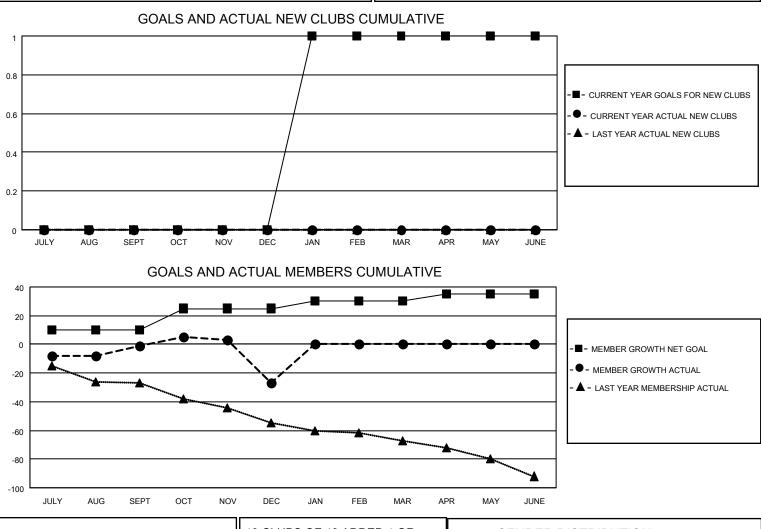

## LOCATION MANITOBA

District 5M 13

Results as of: 12/31/2022

| Clubs                 |               |           |               | Members               |                       |                         |                                                    |
|-----------------------|---------------|-----------|---------------|-----------------------|-----------------------|-------------------------|----------------------------------------------------|
| RESULTS FOR 2022-2023 |               |           |               | RESULTS FOR 2022-2023 |                       |                         |                                                    |
| QUARTER               | NEW CLUB GOAL | NEW CLUBS | DROPPED CLUBS | QUARTER MEMB          | ER GROWTH NET<br>GOAL | MEMBER GROWTH<br>ACTUAL | DROPPED<br>MEMBERS ACTUAL<br>(including transfers) |
| JULY/AUG/SEPT         | 0             | 0         | 0             | JULY/AUG/SEPT         | 10                    | 19                      | 20                                                 |
| OCT/NOV/DEC           | 0             | 0         | 0             | OCT/NOV/DEC           | 15                    | 28                      | 50                                                 |
| JAN/FEB/MAR           | 1             | 0         | 0             | JAN/FEB/MAR           | 5                     | 0                       | 0                                                  |
| APR/MAY/JUNE          | 0             | 0         | 0             | APR/MAY/JUNE          | 5                     | 0                       | 0                                                  |